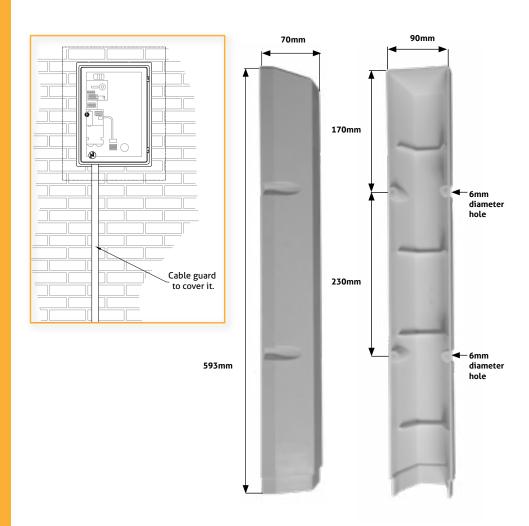

## **DIMENSIONS**

593mm x 90mm x 70mm.

## **SPECIFICATIONS AND KEY FEATURES**

- Constructed from GRP Glass Reinforced Polymer.
- Specially designed for the protection of electric cables.
- · Will not corrode, weather resistant.
- Easily cleaned and can be painted.